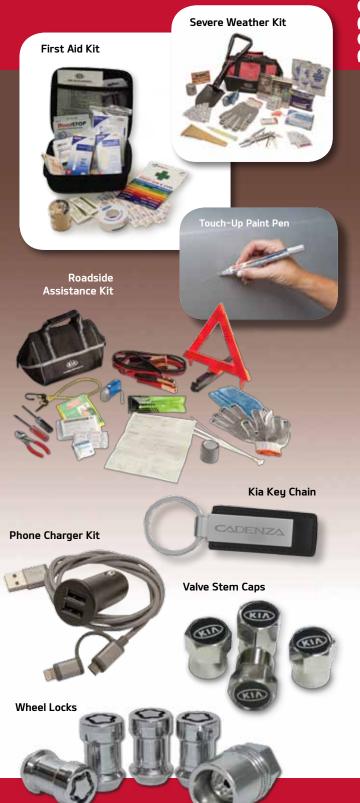

Splash Guards

Touch-Up Paint Pen Valve Stem Caps

©2020 Kia Motors America, Inc.

Wheel Locks

All-Weather Floor Mats

Ash Cup

Cargo Mat

Cargo Net - Envelope

Cargo Organizer - Portable\*

Cargo Tray

Carpet Floor Mats

First Aid Kit

Phone Charger Kit

— Multi Cable

Roadside Assistance Kit Severe Weather Kit

Tablet Holder\*

— w/Silicone Sleeves and Screen Protector

Tablet Holder Seat Attachment\*

- Hook & Coat Hanger

Universal Electronics Holder

\*Not shown

WARRANTY A Kia Genuine accessory installed by Kia or an Authorized Kia Dealer on a new vehicle at the time of, or prior to the vehicle's date of delivery to the original retail purchaser, or the date the vehicle is first put into service, is covered under the New Vehicle Limited Warranty and is limited to 60 months from the date of original control or the first put into t retail delivery date of first use, or 60,000 miles, whichever occurs first, A Kia Genuine accessory installed by an retail celivery date or instruse, or ou, out offices, whichever occurs first. A Na Genuine accessory installed by an Authorized Kia Dealer after the vehicle was delivered to the original retail purchaser or first put into service shall be warranted for the greater of (1) the duration of the New Vehicle Limited Warranty or (2)12 months or 12,000 miles (whichever occurs first) from the date of purchase or installation. For Kia Genuine accessories purchased over-the-counter and installed by other than a Kia dealer, the warranty is 12-months / unlimited mileage. All warranties are limited and restrictions apply. See your Kia retailer for further details. All information contained herein was accurate and correct at the time of printing. Kia Motors America reserves the right to make changes at any was accurate an otic. Vehicle photography may also change without notice. Accessory images at any time without notice. Vehicle photography may also change without notice. Accessory images are for general reference only and accessory designs are subject to change. Mobile digital device sold separately, and connectivity requires the Kia adapter cable, also sold separately. Images are for reference only and accessory designs are subject to change.