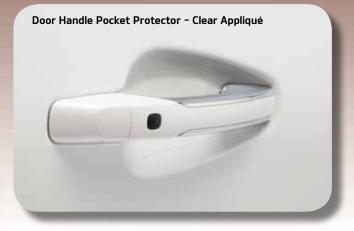

### Interior

Door Handle Pocket Protector

— Clear Appliqué

Kia Key Chain

Exterior

License Plate Frame

Rear Bumper Protector

— Clear Appliqué