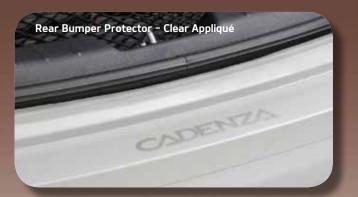

### Interior

Door Handle Pocket Protector

— Clear Appliqué

Kia Key Chain

Exterior

License Plate Frame

Rear Bumper Protector

— Clear Appliqué