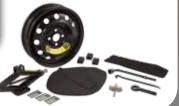

First Aid Kit

Roadside Assistance Kit

License Plate Frame

DPTIMA

Severe Weather Kit

Spare Tire Hardware Kit

Valve Stem Caps

**OPTIMA** Genuine Accessories

- Key Start & Push Button Spare Tire Hardware Kit Splash Guards

Sport Visors Touch-Up Paint Pen Valve Stem Caps

Wheel Locks

WARRANTY A Kia Genuine accessory installed by Kia or an Authorized Kia Dealer on a new vehicle at See your Kia retailer for further details.