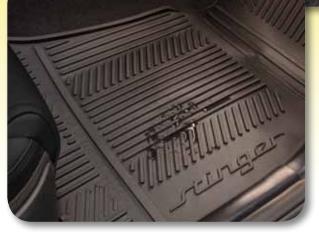

## Interior

First Aid Kit

All-Weather Floor Mats Ash Cup Auto-Dimming Mirror w/Compass & HomeLink<sup>®1</sup> Cargo Liner, Soft Cargo Mat Cargo Mat, Carpeted\* - w/ Seat Back Protection Cargo Net - Floor Cargo Organizer — Portable Cargo Tray Carpet Floor Mats Door Sill Plates - Alloy First Aid Kit Phone Charger Kit — Multi Cable Rocker Sill Protector Clear Appliqué Roadside Assistance Kit Severe Weather Kit Tablet Holder - w/Silicone Sleeves and Screen Protector Tablet Holder Seat Attachment — Hook & Coat Hanger Trunk Sill Protecter Universal Electronics Holder

🔮 Door Handle Pocket Protector - Clear Appliqué

Go the extra mile when you customize your vehicle's interior with Kia Genuine Accessories. Carpet or All-Weather Floor Mats help keep your carpet fresh; a Tablet Holder Seat Attachment holds a number of electronic devices, and also your coat with the Hook and Coat Hanger Attachment. Add a final touch with Sport Pedals and a custom Keychain.

All-Weather Floor Mats

Tablet Holder Seat Attachment - Hook & Coat Hanger

Tablet Holder...

...includes Silicone Sleeves and Screen Protector

B

Trunk Sill Protector