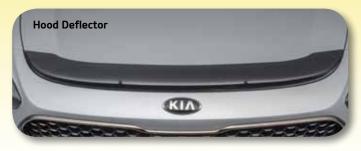

## 2020 STINGER

Exterior

— Clear Appliqué

Hood Deflector

Hood Protector - Clear Appliqué

Kia Key Chain

Puddle Light Kit

- Clear Appliqué