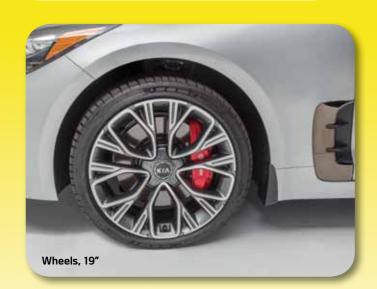

Smart Key, Glove

Valve Stem Caps

Wheel Locks

Wheels, 19"

Touch-Up Paint Pen

Remote Start<sup>2</sup> - Push Button

Splash Guards

License Plate Frame

## Take The Next Turn

Accelerate your game. From nearly invisible protective Clear Appliqués, to the bold, strong statement of custom 19" Wheels, Kia Genuine Accessories give you that extra edge. Not just a statement of style, these accessories enhance your driving experience.