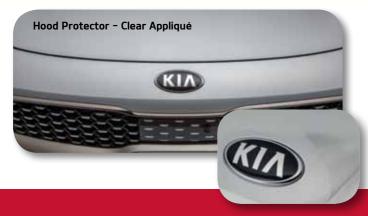

## 2020 STINGER

Exterior

— Clear Appliqué

Hood Deflector

Hood Protector - Clear Appliqué

Kia Key Chain

Puddle Light Kit

- Clear Appliqué